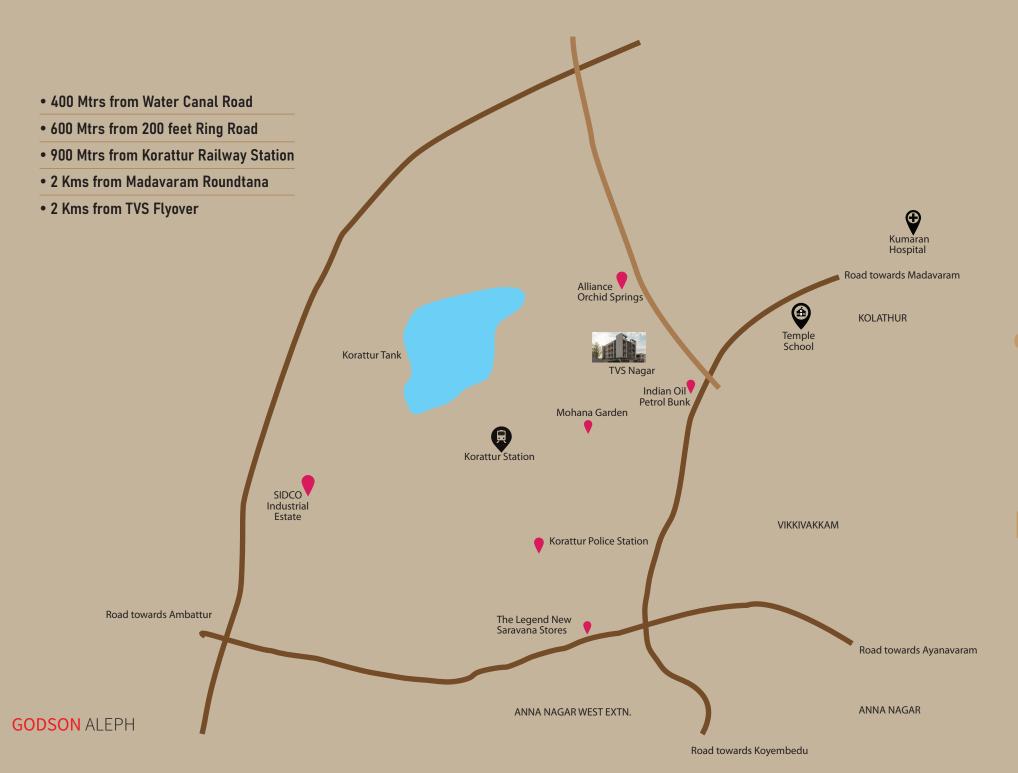

# Spacious

3 BHK 4 BHK a Korattur

**Godson Construction** proudly presents **Corner Stone Residences @ TVS Nagar, Korattur** (just 5 minutes from Anna Nagar) abutting the 120 feet high way road, surrounded by reputed Hospitals, Schools, Restaurants, Supermarkets providing every kind of need for a Family and Home.