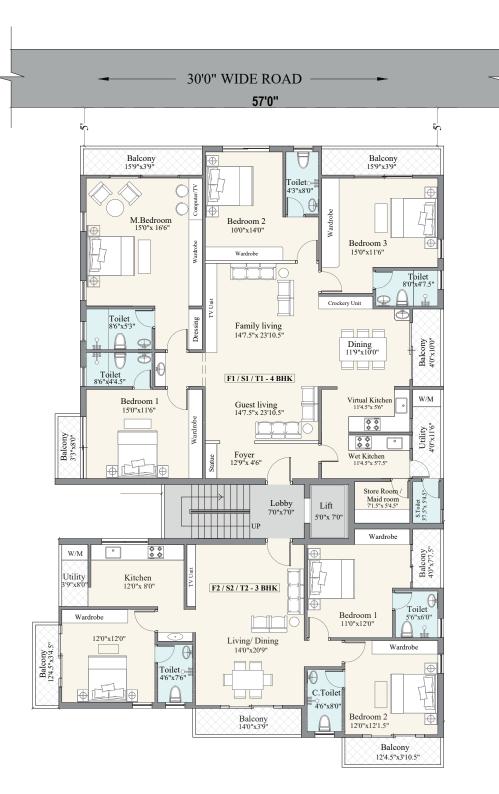

**Corner Stone Residences** boast of 6 finely well-crafted high-end **3 B/R and 4 B/R** Homes reflecting luxurious elegance with Unique, Spacious and Truly Upscale Modern Lifestyle features in a 5440 Sq.ft. north facing plot with a 30 feet road.

All 6 Homes are built with Top quality Branded ISI Specification materials with high end Security and Comfort like 6 passenger Elevator, Uninterrupted Power supply with Standby Generator / Solar Power, CCTV Cameras & Security Lock, Roof Cool Tiles on Terrace for Heat proofing, Barbeque Chamber on Terrace, Balcony for all rooms and green cover Landscaping, Battery Charger, Security room & Toilet.

**4 Bedroom Home (2632 Sq.ft.)** is provided with Foyer, separate Living area for Guest and Family, Dinning area, Virtual and Cooking Kitchen, Store area, Maid room with toilet, Balcony for bedroom, Balcony for Living cum Dining, Utility space for kitchen, 2 covered car park.

**3 Bedroom Home (1618 Sq.ft.)** is provided with separate Living and Dining area, Balcony for all Bed rooms and Living cum Dining room, Kitchen with Utility area, one covered car park.

Come and Enjoy a Relaxed & Comfortable Living

F1 / S1 / T1 4 BHK - 2632 sq.ft. 